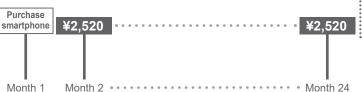

#### When KDDI collects your device on Month 25

Installment payment sample when the program's offer was used in Month 25 after purchasing an eligible smartphone at a location selling au products [When the price of the phone model is ¥96,600]

¥38,640
No payment needed

No payment needed if KDDI collects your phone on Month 25!!\*1

Benefit 1 Keep your monthly payments low!

Purchase smartphone ¥2,520 ¥2,520 Month 1 Month 2 Month 3

Month 25

Final installment

payment

Cash sales price/Payment total: When ¥96,600 ("Installment payment: ¥2,520 × 23 times" + "Final payment (24th payment): ¥38,640") APR: 0% Down payment: ¥0 Number of payments: 24 Payment period: 26 months