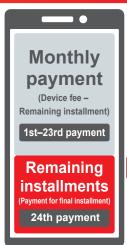

# Save on the monthly payments for your device fee!!

No line contract \*1 required! \*4

Program fee: Free

Application required

Smartphone Value Program

Of installment payments of your device fee,

## You will be exempt from your final payment! \*1

KDDI will collect the device purchased with this program

★1: When KDDI collects the device purchased through this program between months 13 and 25 after purchasing an eligible model. \*\*You will need to meet the conditions for the collection and assessment of the device purchased when subscribing to the program. If your old device does not meet the designated requirements due to defect or damage (e.g., cannot recharge), you will need to pay up to \$22,000 (tax exempt) or may not be eligible for the offer.